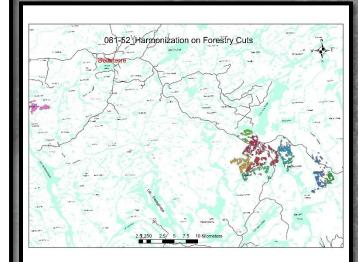

### & Opportunities

State Street adver

**Public Notice** 

To: Members of LPFN

From: LPFN Natural Resources Department

Date: April 30, 2024

Re: Consultation Meeting Invitation – Harmonization on Forestry cuts

You are cordially invited to participate in a crucial consultation meeting organized by the LPEN Natural Resource Department regarding proposed forest cuts within our traditional territory.

This meeting is scheduled for May 8, 2024, from 1 P.M. to 4 P.M. at the community hall.

At the heart of our community's values lies a deep respect for our land and its resources. As such, your input is invaluable in shaping the forest management plans proposed by the *Ministère des Ressources Naturelles et de la Forêt* (MRNF). We understand the significance of this matter and aim to facilitate a robust discussion to address your comments, concerns, and preferences effectively.

Prior to the meeting, detailed maps and information pertaining to the proposed cuts will be available at the Natural Resource office. We encourage all interested parties to familiarize themselves with this information beforehand. Additionally, our team is available for home visits to accommodate those unable to attend the meeting.

Of particular importance to us are the perspectives of land users who frequent the areas targeted for management, such as <u>hunters</u>, <u>fishermen and any other traditional use</u>. Your firsthand knowledge and experiences are vital in ensuring that the proposed plans align with the sustainable practices of our community.